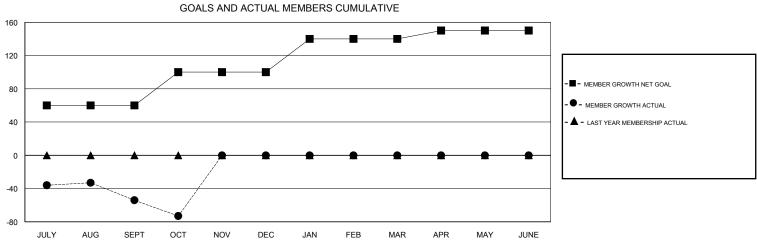

## **ANIL TULSYAN LOCATION INDIA GMT CA** Clubs Members RESULTS FOR 2017-2018 RESULTS FOR 2017-2018 NEW CLUB GOAL NEW CLUBS DROPPED CLUBS MEMBER GROWTH NET MEMBER GROWTH DROPPED QUARTER QUARTER GOAL ACTUAL MEMBERS ACTUAL (including transfers) 3 2 3 60 62 113 JULY/AUG/SEPT JULY/AUG/SEPT 40 38 43 OCT/NOV/DEC OCT/NOV/DEC 0 1 0 40 0 0 JAN/FEB/MAR JAN/FEB/MAR 0 0 0 0 0 APR/MAY/JUNE 10 APR/MAY/JUNE