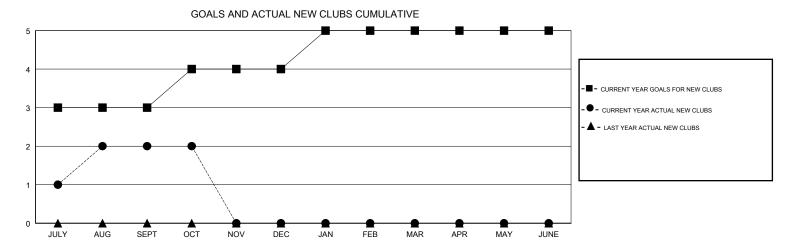

## **ANIL TULSYAN LOCATION INDIA GMT CA** Clubs Members RESULTS FOR 2017-2018 RESULTS FOR 2017-2018 NEW CLUB GOAL NEW CLUBS DROPPED CLUBS MEMBER GROWTH NET MEMBER GROWTH DROPPED QUARTER QUARTER GOAL ACTUAL MEMBERS ACTUAL (including transfers) 3 2 3 60 62 113 JULY/AUG/SEPT JULY/AUG/SEPT 40 38 43 OCT/NOV/DEC OCT/NOV/DEC 0 1 0 40 0 0 JAN/FEB/MAR JAN/FEB/MAR 0 0 0 0 0 APR/MAY/JUNE 10 APR/MAY/JUNE